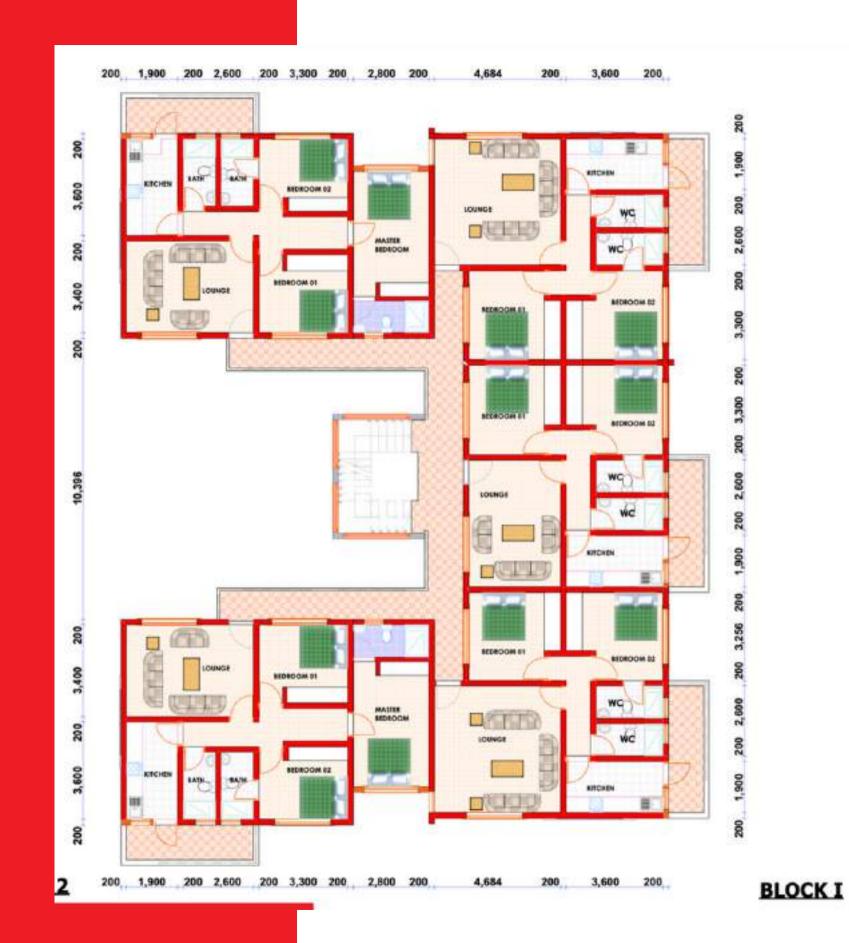

Blocks A to H have been fully **sold out** and **occupied**.

Block I comprising **60 units** of one bedroom apartments is slated for ground breaking in May 2022 with a price range of between Ksh. **2.7M** for a 34 Sq. M and Ksh. **2.85M** for a 39 Sq. M apartment.

## PROJECT MIX & TARGET SELLING PRICE:

60 units One B/Room

34 sq. m - Ksh. 2.7m

39 sq. m - Ksh. 2.85m